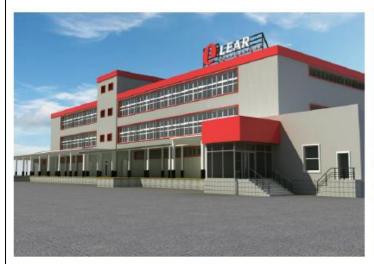

#### **ICS "LEAR CORPORATION" SRL**

Address: Ungheni

**Description:** reconstruction, modernization of construction and modification from commercial spaces into

sections for manufacturing covers for automobiles. Levels 2, 3 and 4.

Sponsor and beneficiary: ICS "Lear Corporation" SRL