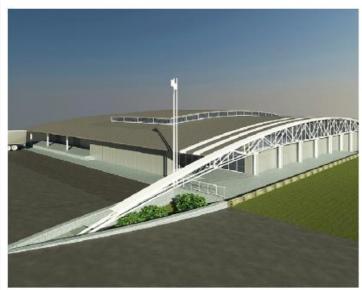

#### HANGAR FOR AIRCRAFT

Address: Chisinau, bd. Dacia 80/3 construction area: 1008 sq.m.

**Description:** ASTRON prefabricated steel structure, 42m opening frames, closures prefabricated sandwich

panels with mineral wool core, 36,0x9,6m sliding gate.

Beneficiary: "Chisinau International Airport"