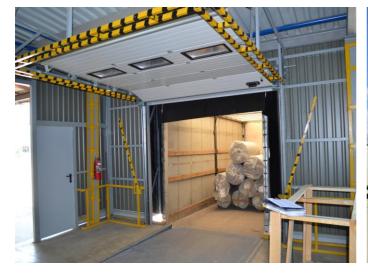

#### **BORDER INSPECTION POINT CRIVA**

Address: Briceni, Criva customs post, construction area: 448,60 sq. m.

**Description:** prefabricated metal structure, closing of fire resistant insulation panels. The construction provides: download area with telescopic dock leveller, two cold store and a deep freeze room, rooms for production inspection, laboratory etc.

**Sponsor:** Consolidated Unit for Implementation and Monitoring of Agricultural Project, funded by the

World Bank

**Beneficiary:** National Agency for Food Safety