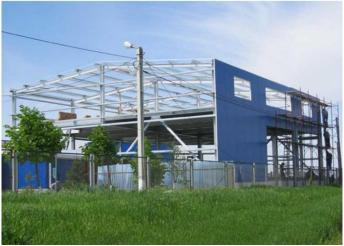

#### HANGAR FOR AIRCRAFT

Address: Chisinau, bd. Dacia 80/3 construction area: 1008 sq.m.

**Description:** ASTRON prefabricated steel structure, 42m opening frames, closures prefabricated sandwich

panels with mineral wool core, 36,0x9,6m sliding gate.

Beneficiary: "Chisinau International Airport"