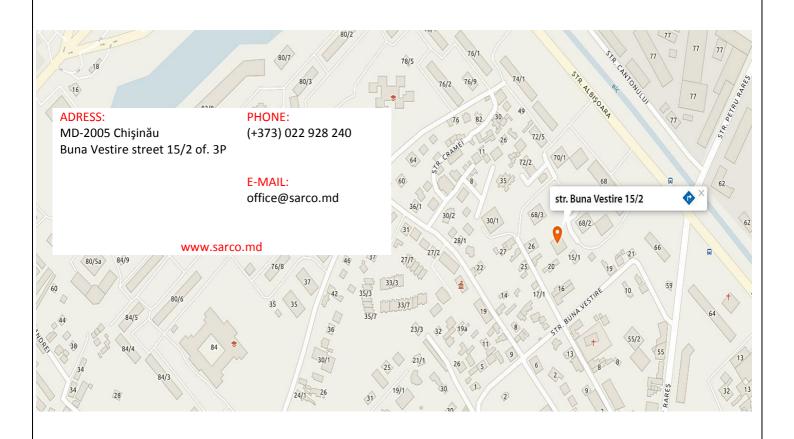

PITAL, PEDIATRICS & MATERNITY DEPARTMENT

Address: Floreşti

Description: construction and finishing works, District Hospital, Pediatrics & Maternity Department

Sponsor: MAX Maakt Mogelijk Foundation, Netherlands

Beneficiary: Floreşti District Hospital









#### **ICS "LEAR CORPORATION" SRL**

Address: Ungheni

**Description:** reconstruction, modernization of construction and modification from commercial spaces into

sections for manufacturing covers for automobiles. Levels 2, 3 and 4.

Sponsor and beneficiary: ICS "Lear Corporation" SRL













#### **ICS "LEAR CORPORATION" SRL**

Address: Ungheni

**Description:** Design and execution of construction, finishing works, warehouse for raw material

Sponsor and beneficiary: ICS "Lear Corporation" SRL











### **CONTACTS**