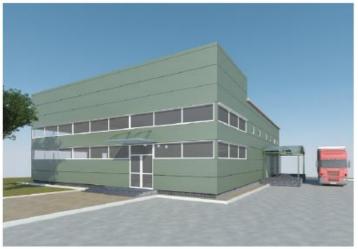

#### **BORDER INSPECTION POINT TUDORA**

Address: Stefan Voda, Tudora customs post, construction area: 590 sq. m.

**Description:** ASTRON prefabricated metal structure, closing of fire resistant insulation panels. The construction provides download area with telescopic dock leveller, two cold store and a deep freeze room, rooms for production inspection, laboratory etc.

**Sponsor:** Consolidated Unit for Implementation and Monitoring of Agricultural Project, funded by the World

Bank

**Beneficiary:** National Agency for Food Safety