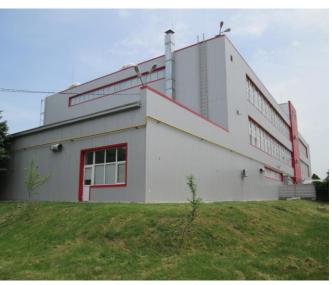

#### HANGAR FOR AIRCRAFT

Address: Chisinau, bd. Dacia 80/3 construction area: 1008 sq.m.

**Description:** ASTRON prefabricated steel structure, 42m opening frames, closures prefabricated sandwich

panels with mineral wool core, 36,0x9,6m sliding gate.

Beneficiary: "Chisinau International Airport"