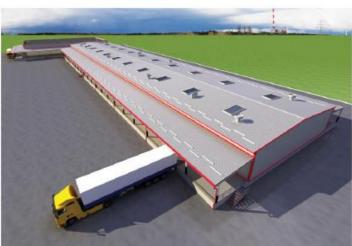

#### HANGAR FOR AIRCRAFT

Address: Chisinau, bd. Dacia 80/3 construction area: 1008 sq.m.

**Description:** ASTRON prefabricated steel structure, 42m opening frames, closures prefabricated sandwich

panels with mineral wool core, 36,0x9,6m sliding gate.

Beneficiary: "Chisinau International Airport"