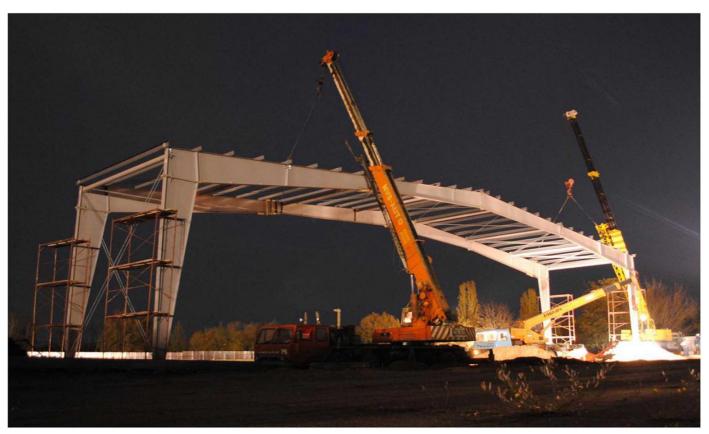

#### HANGAR FOR AIRCRAFT

Address: Chisinau, bd. Dacia 80/3 construction area: 1008 sq.m.

**Description:** ASTRON prefabricated steel structure, 42m opening frames, closures prefabricated sandwich

panels with mineral wool core, 36,0x9,6m sliding gate.

Beneficiary: "Chisinau International Airport"