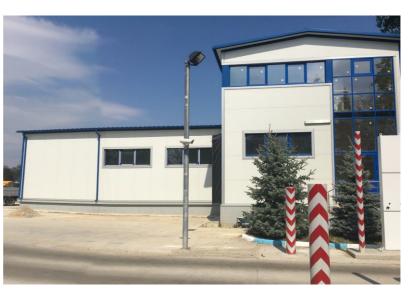

#### **BORDER INSPECTION POINT TUDORA**

Address: Stefan Voda, Tudora customs post, construction area: 590 sq. m.

**Description:** ASTRON prefabricated metal structure, closing of fire resistant insulation panels. The construction provides download area with telescopic dock leveller, two cold store and a deep freeze room, rooms for production inspection, laboratory etc.

**Sponsor:** Consolidated Unit for Implementation and Monitoring of Agricultural Project, funded by the World

Bank

**Beneficiary:** National Agency for Food Safety