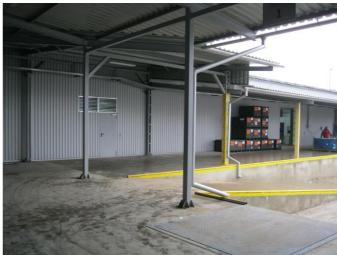

#### **BORDER INSPECTION POINT TUDORA**

Address: Stefan Voda, Tudora customs post, construction area: 590 sq. m.

**Description:** ASTRON prefabricated metal structure, closing of fire resistant insulation panels. The construction provides download area with telescopic dock leveller, two cold store and a deep freeze room, rooms for production inspection, laboratory etc.

**Sponsor:** Consolidated Unit for Implementation and Monitoring of Agricultural Project, funded by the World

Bank

**Beneficiary:** National Agency for Food Safety