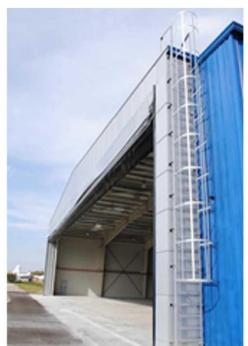

#### HANGAR FOR AIRCRAFT

Address: Chisinau, bd. Dacia 80/3 construction area: 1008 sq.m.

**Description:** ASTRON prefabricated steel structure, 42m opening frames, closures prefabricated sandwich

panels with mineral wool core, 36,0x9,6m sliding gate.

Beneficiary: "Chisinau International Airport"