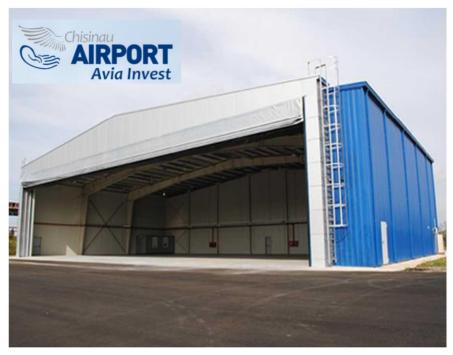

#### HANGAR FOR AIRCRAFT

Address: Chisinau, bd. Dacia 80/3 construction area: 1008 sq.m.

**Description:** ASTRON prefabricated steel structure, 42m opening frames, closures prefabricated sandwich

panels with mineral wool core, 36,0x9,6m sliding gate.

Beneficiary: "Chisinau International Airport"