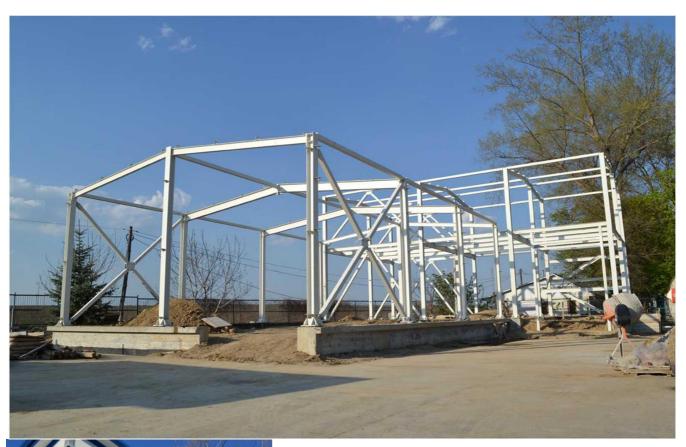

#### HANGAR FOR AIRCRAFT

Address: Chisinau, bd. Dacia 80/3 construction area: 1008 sq.m.

**Description:** ASTRON prefabricated steel structure, 42m opening frames, closures prefabricated sandwich

panels with mineral wool core, 36,0x9,6m sliding gate.

Beneficiary: "Chisinau International Airport"