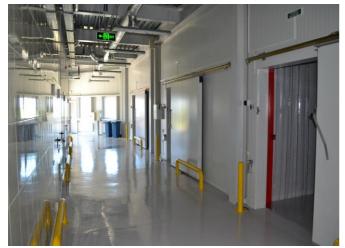

#### **BORDER INSPECTION POINT TUDORA**

Address: Stefan Voda, Tudora customs post, construction area: 590 sq. m.

**Description:** ASTRON prefabricated metal structure, closing of fire resistant insulation panels. The construction provides download area with telescopic dock leveller, two cold store and a deep freeze room, rooms for production inspection, laboratory etc.

**Sponsor:** Consolidated Unit for Implementation and Monitoring of Agricultural Project, funded by the World

Bank

**Beneficiary:** National Agency for Food Safety